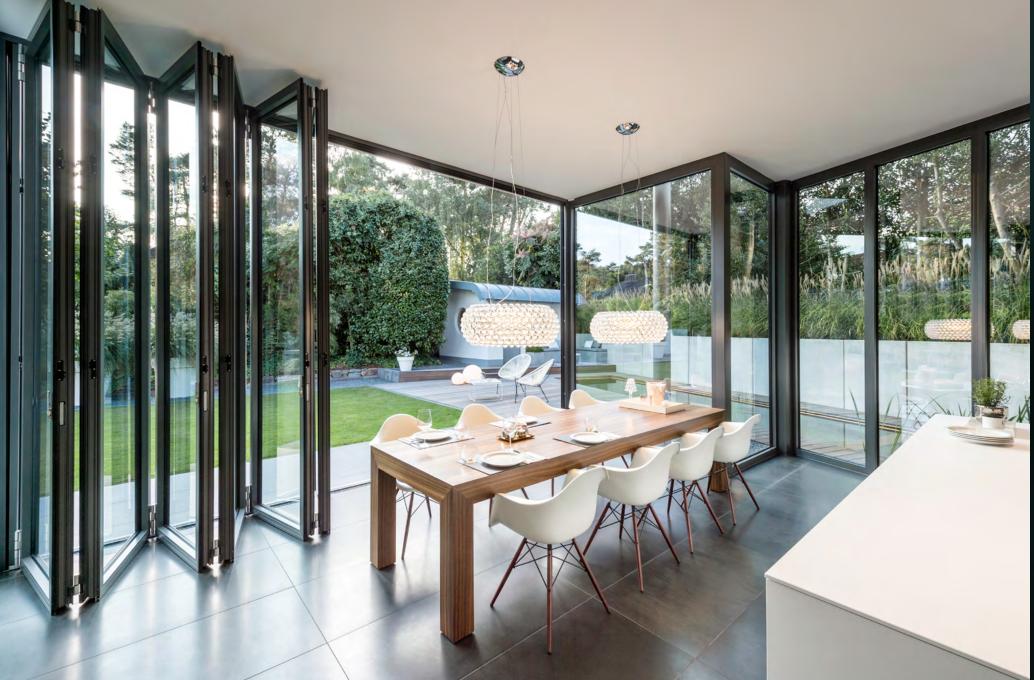

as intense and appealing as possible is one of many advantages of our folding glass walls. The idea, like many good ideas, is simple: the glass surface can be folded into a narrow wing package and thus, unlike conventional sliding doors, disappears almost completely from the field of vision. The heart of the folding glass door is a multi-functional insulating web that enables particularly slim profiles — even with the bar ensures perfect insulation. The result is an almost completely unobstructed view, a harmonious connection between the interior

## FOLDING GLASS WALLS: NEW PERSPECTIVES