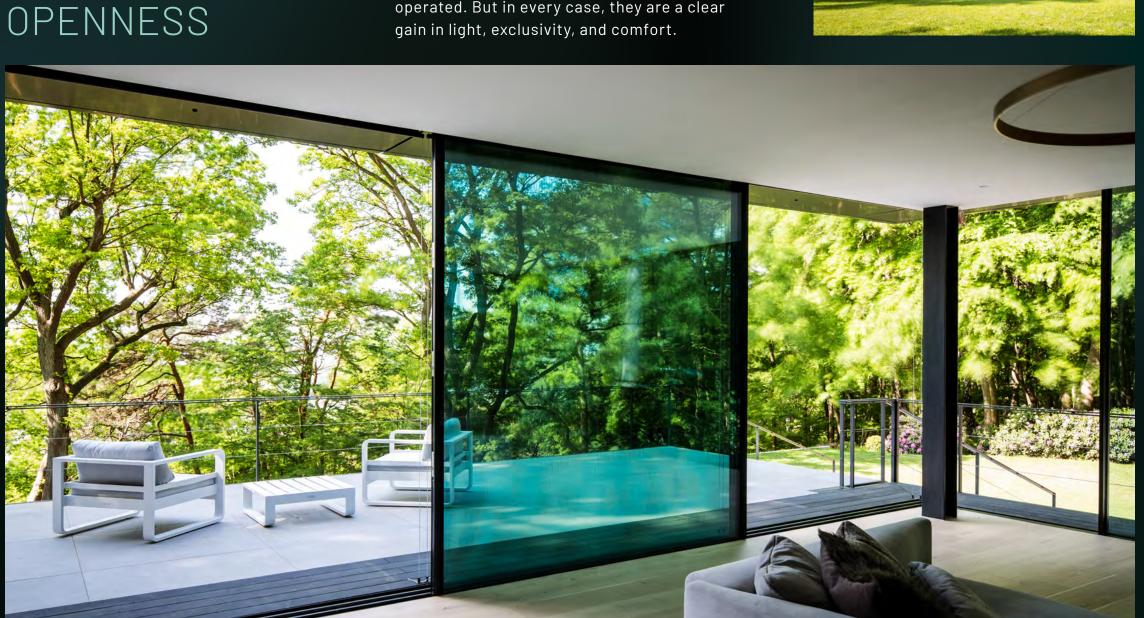

Whether mansion or residential house, simply functional or beautifully representative: when constructing or redesigning a building, it is always also a matter of overcoming architectural boundaries. So that space becomes more spatial experience and life becomes more quality of life. One of the most difficult boundaries is certainly the one between inside and outside.

And we overcome these boundaries with a unique product range: frameless sliding windows that lead from the inside to the outside without any thresholds or weight and thus convey a feeling of limitless openness.

We have the right variant for every room situation and every customer requirement:
Sliding elements that can be room-high,
curved, arched, inclined, or even electronically
operated. But in every case, they are a clear
gain in light, exclusivity, and comfort.