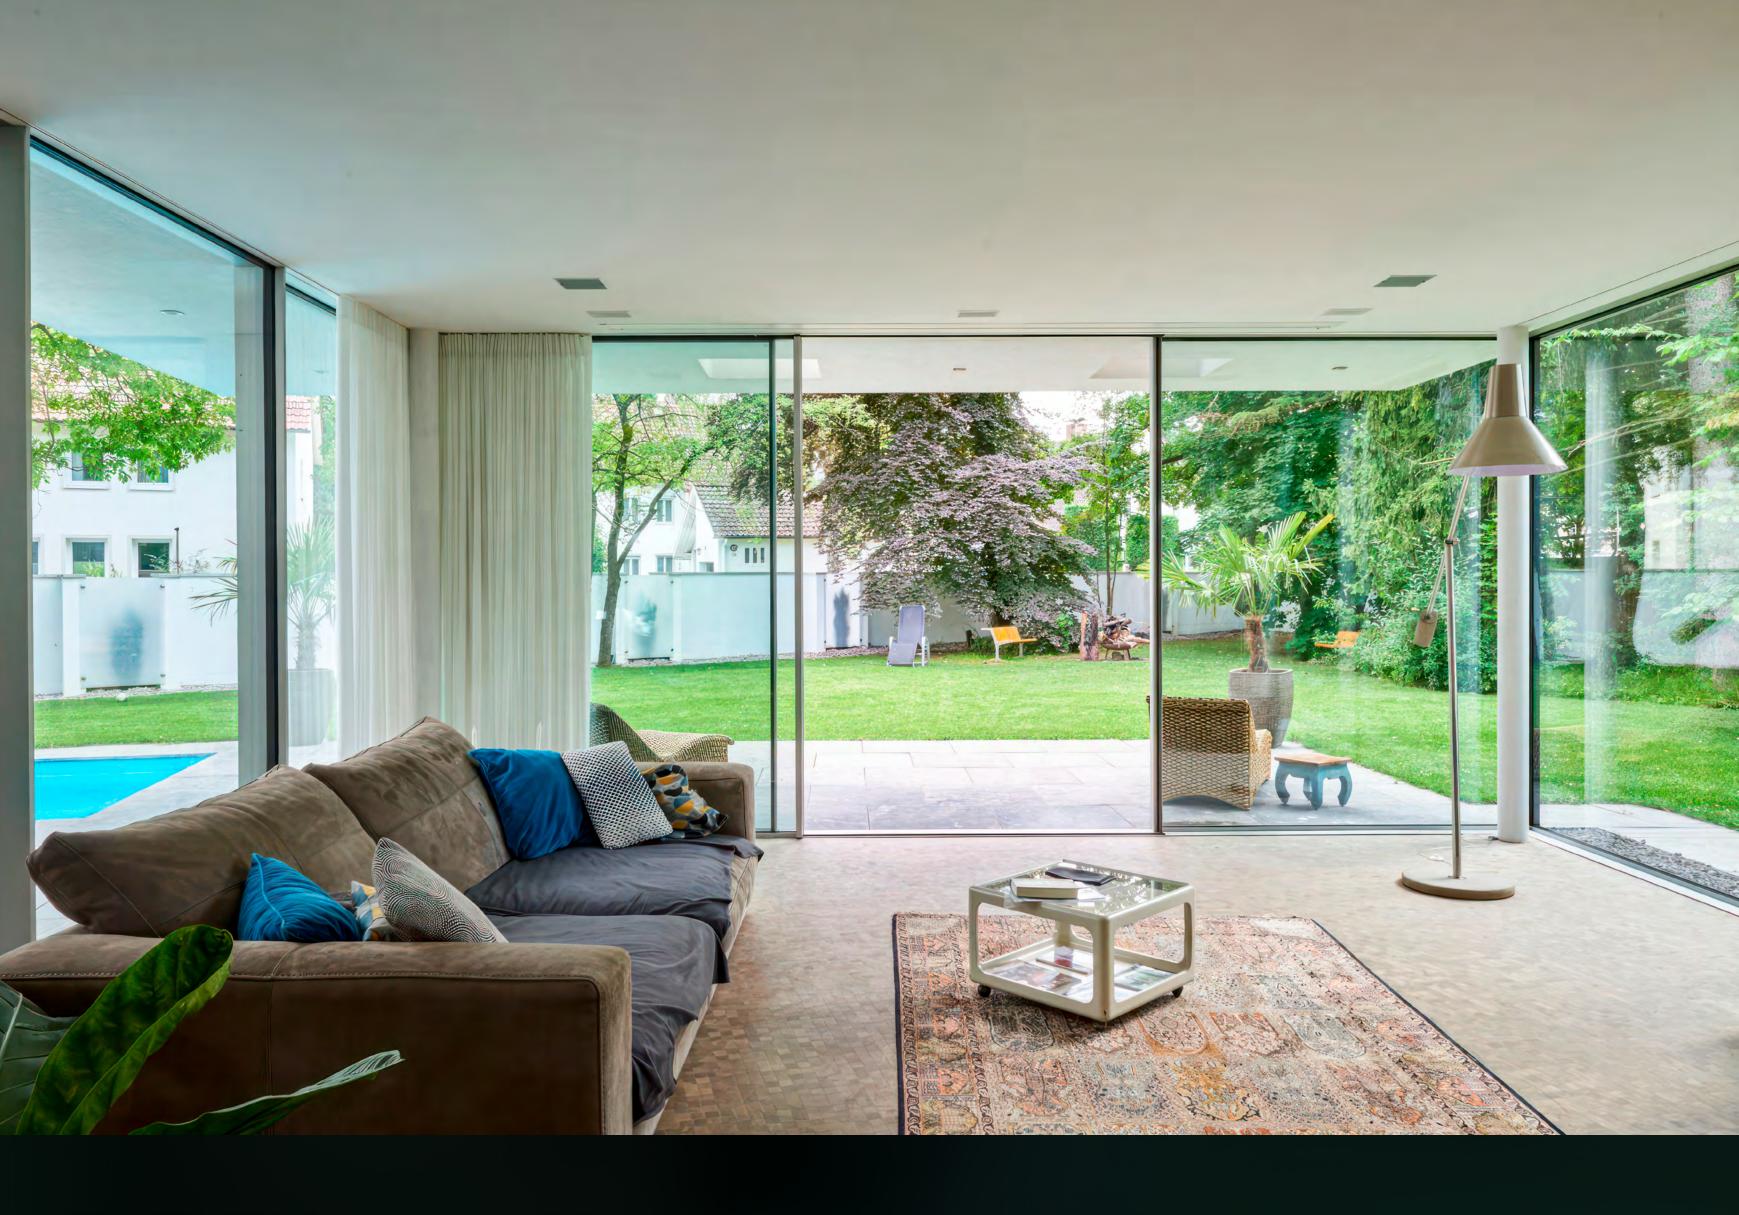

Whether mansion or residential house, simply functional or beautifully representative: when constructing or redesigning a building, it is always also a matter of overcoming architectural boundaries. So that space becomes more spatial experience and life becomes more quality of life. One of the most difficult boundaries is certainly the one between inside and outside.

And we overcome these boundaries with a unique product range: frameless sliding windows that lead from the inside to the outside without any thresholds or weight and thus convey a feeling of limitless openness.

We have the right variant for every room situation and every customer requirement:
Sliding elements that can be room-high,
curved, arched, inclined, or even electronically
operated. But in every case, they are a clear
gain in light, exclusivity, and comfort.