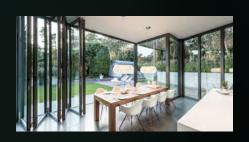

as intense and appealing as possible is one of many advantages of our folding glass walls. The idea, like many good ideas, is simple: the glass surface can be folded into a narrow wing package and thus, unlike conventional sliding doors, disappears almost completely from the field of vision. The heart of the folding glass door is a multi-functional insulating web that enables particularly slim profiles — even with the bar ensures perfect insulation. The result is an almost completely unobstructed view, a harmonious connection between the interior

## FOLDING GLASS WALLS: NEW PERSPECTIVES