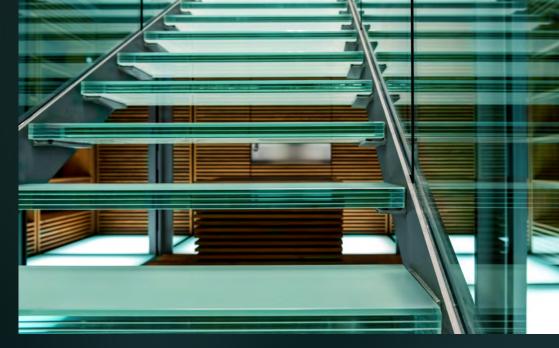

# GLASS STAIRS THE BEST WAY TO ASCEND

Stairs are used not only to connect floors and provide access to buildings. They also have a considerable aesthetic importance. A staircase often gives a property its uniqueness. Our all-glass staircases are made for just that. Here, it is precisely the minimalist look that emphasises its exclusivity. The transparent steps, which are anchored almost invisibly, give a real feeling of glamour when ascending or descending. This pleasant floating state is secured by extra tempered and specially treated glass, which ensures absolute stability and non-slip steps. Whether satin-finished, subtly coloured, or LED-lit, our all-glass staircases create a wonderfully special sense of space.