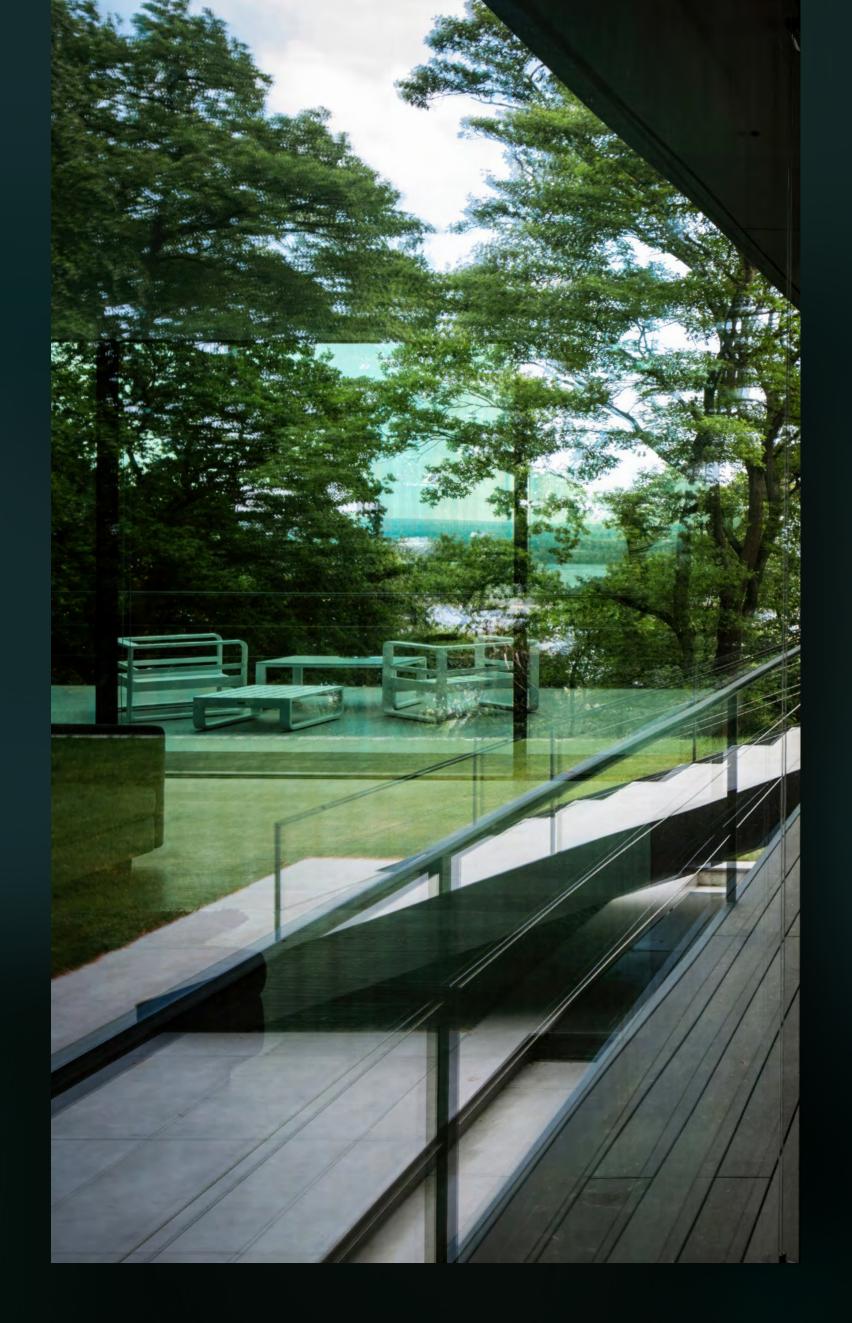

Whether mansion or residential house, simply functional or beautifully representative: when constructing or redesigning a building, it is always also a matter of overcoming architectural boundaries. So that space becomes more spatial experience and life becomes more quality of life. One of the most difficult boundaries is certainly the one between inside and outside.

And we overcome these boundaries with a unique product range: frameless sliding windows that lead from the inside to the outside without any thresholds or weight and thus convey a feeling of limitless openness.

We have the right variant for every room situation and every customer requirement:
Sliding elements that can be room-high,
curved, arched, inclined, or even electronically
operated. But in every case, they are a clear
gain in light, exclusivity, and comfort.