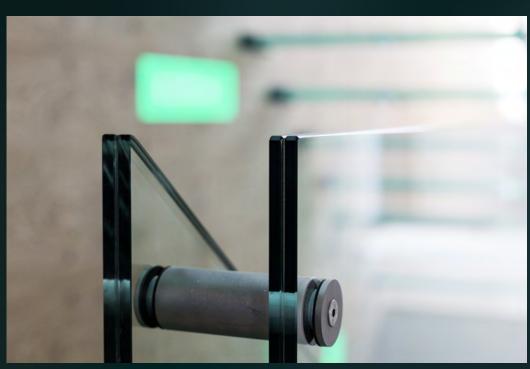

# GLASS STAIRS THE BEST WAY TO ASCEND

Stairs are used not only to connect floors and provide access to buildings. They also have a considerable aesthetic importance. A staircase often gives a property its uniqueness. Our all-glass staircases are made for just that. Here, it is precisely the minimalist look that emphasises its exclusivity. The transparent steps, which are anchored almost invisibly, give a real feeling of glamour when ascending or descending. This pleasant floating state is secured by extra tempered and specially treated glass, which ensures absolute stability and non-slip steps. Whether satin-finished, subtly coloured, or LED-lit, our all-glass staircases create a wonderfully special sense of space.