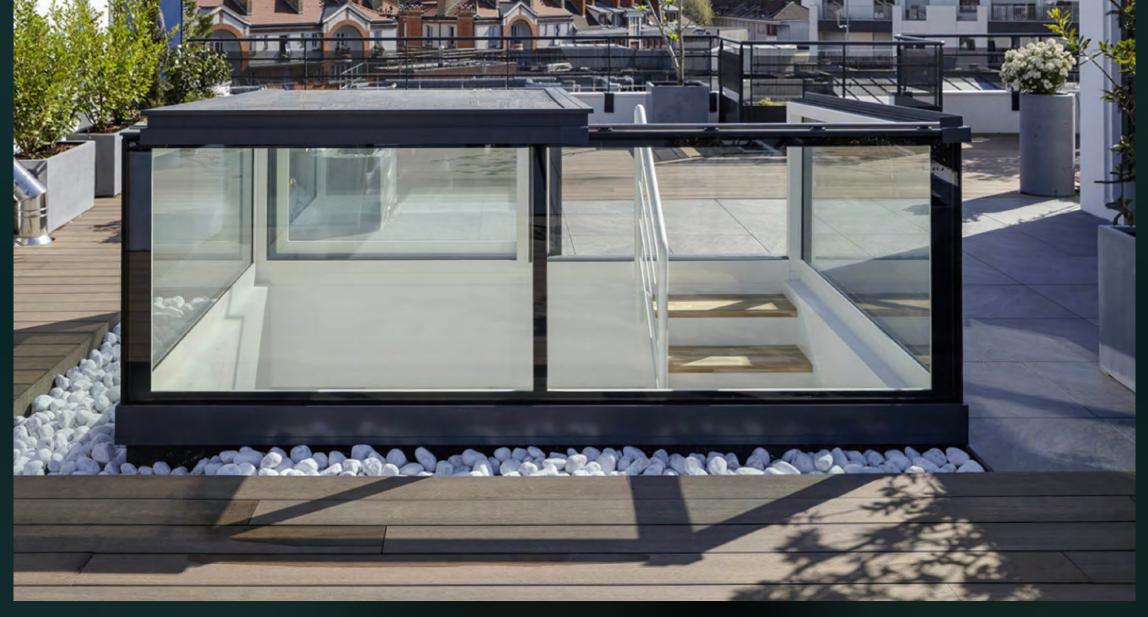

ARCHITECTURAL SKYLIGHTS: VASTLY SUPERIOR

Although they are at the top, they rarely get attention. Roofs can do a lot more for the quality of living than just protect against rain. For us, this is reason enough to deal intensively with the topic of architectural skylights — with results at the highest level of technology and design. The principle: the reduced frames and the resulting increased proportion of glass in the architectural skylights and roof vents allow considerably more natural light and fresh air into the home and bring it to a whole new level — climatically, visually, and architecturally. Whether we use proven standard products or customised high-tech solutions, our elegant accesses to the roof and the roof terrace or the automatic sliding roof designs highlight every property — by adding style, structural finesse, and living space.

# GLASS STAIRS THE BEST WAY TO ASCEND

Stairs are used not only to connect floors and provide access to buildings. They also have a considerable aesthetic importance. A staircase often gives a property its uniqueness. Our all-glass staircases are made for just that. Here, it is precisely the minimalist look that emphasises its exclusivity. The transparent steps, which are anchored almost invisibly, give a real feeling of glamour when ascending or descending. This pleasant floating state is secured by extra tempered and specially treated glass, which ensures absolute stability and non-slip steps. Whether satin-finished, subtly coloured, or LED-lit, our all-glass staircases create a wonderfully special sense of space.