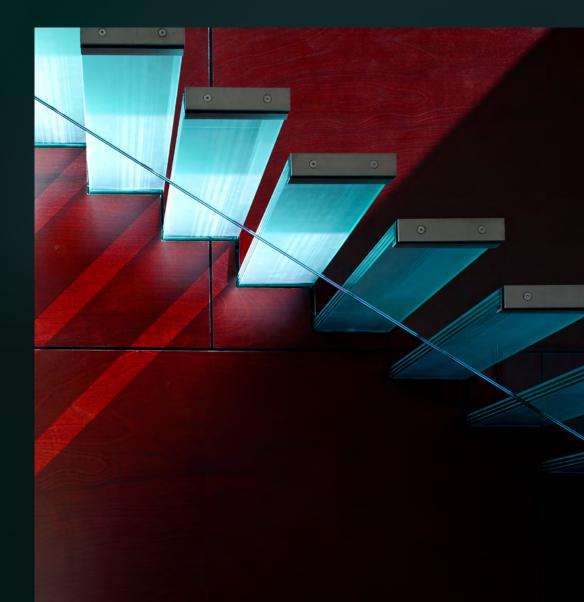

# GLASS STAIRS THE BEST WAY TO ASCEND

Stairs are used not only to connect floors and provide access to buildings. They also have a considerable aesthetic importance. A staircase often gives a property its uniqueness. Our all-glass staircases are made for just that. Here, it is precisely the minimalist look that emphasises its exclusivity. The transparent steps, which are anchored almost invisibly, give a real feeling of glamour when ascending or descending. This pleasant floating state is secured by extra tempered and specially treated glass, which ensures absolute stability and non-slip steps. Whether satin-finished, subtly coloured, or LED-lit, our all-glass staircases create a wonderfully special sense of space.