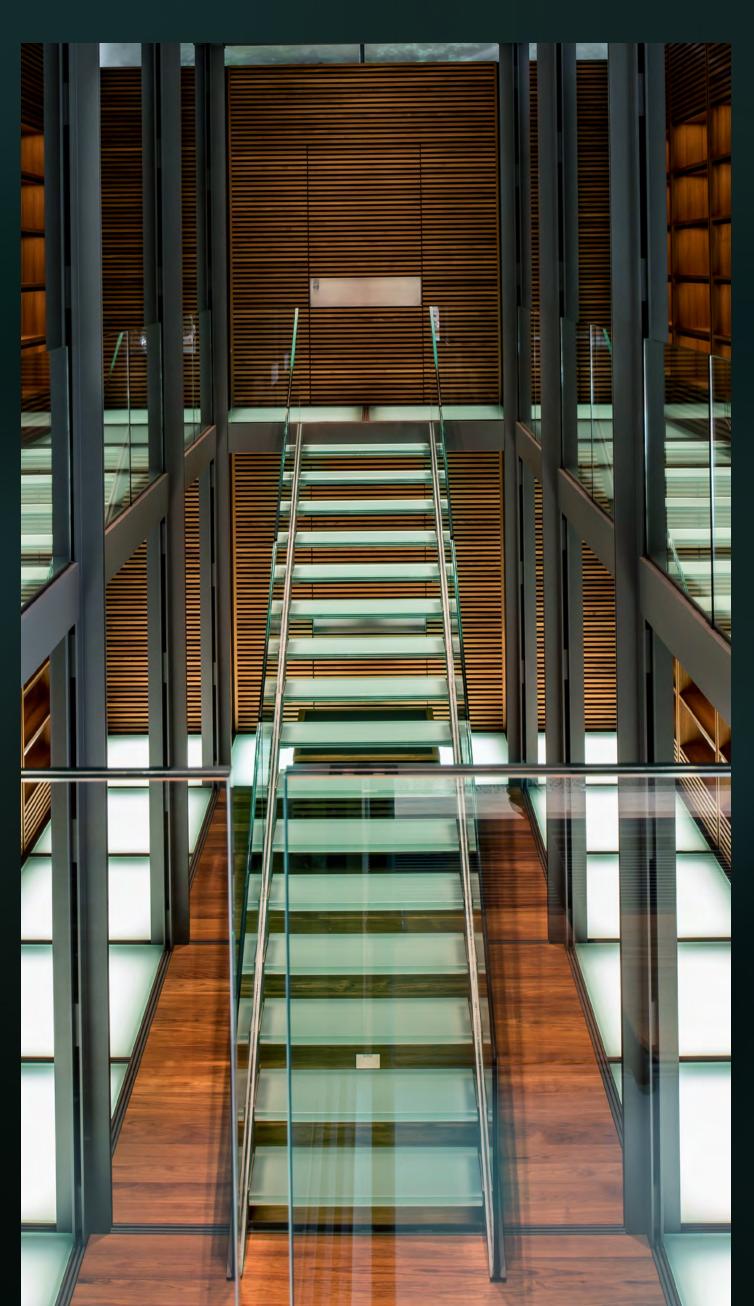

# GLASS STAIRS THE BEST WAY TO ASCEND

Stairs are used not only to connect floors and provide access to buildings. They also have a considerable aesthetic importance. A staircase often gives a property its uniqueness. Our all-glass staircases are made for just that. Here, it is precisely the minimalist look that emphasises its exclusivity. The transparent steps, which are anchored almost invisibly, give a real feeling of glamour when ascending or descending. This pleasant floating state is secured by extra tempered and specially treated glass, which ensures absolute stability and non-slip steps. Whether satin-finished, subtly coloured, or LED-lit, our all-glass staircases create a wonderfully special sense of space.