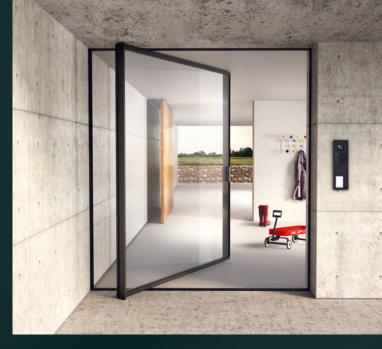

as intense and appealing as possible is one of many advantages of our folding glass walls. The idea, like many good ideas, is simple: the glass surface can be folded into a narrow wing package and thus, unlike conventional sliding doors, disappears almost completely from the field of vision. The heart of the folding glass door is a multi-functional insulating web that enables particularly slim profiles — even with the bar ensures perfect insulation. The result is an almost completely unobstructed view, a harmonious connection between the interior

## FOLDING GLASS WALLS: NEW PERSPECTIVES