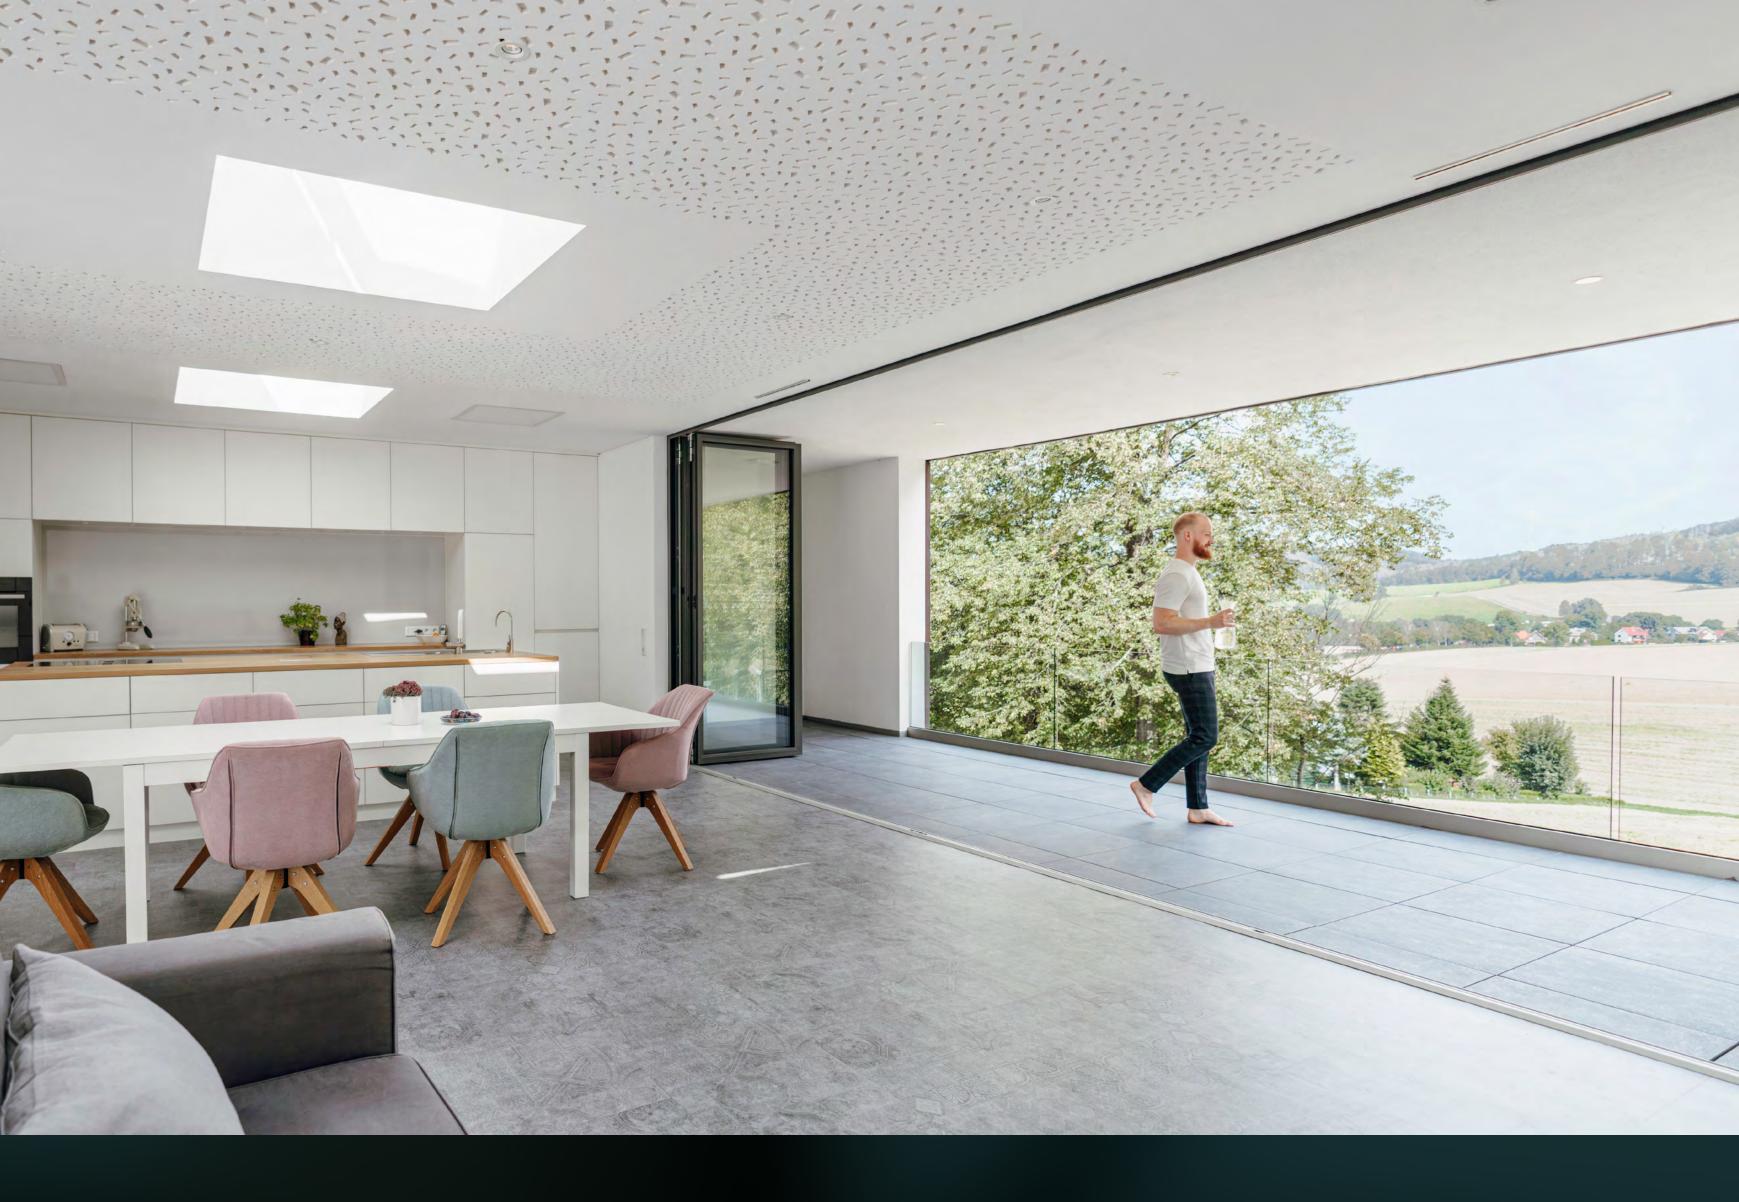

as intense and appealing as possible is one of many advantages of our folding glass walls. The idea, like many good ideas, is simple: the glass surface can be folded into a narrow wing package and thus, unlike conventional sliding doors, disappears almost completely from the field of vision. The heart of the folding glass door is a multi-functional insulating web that enables particularly slim profiles — even with the bar ensures perfect insulation. The result is an almost completely unobstructed view, a harmonious connection between the interior

## FOLDING GLASS WALLS: NEW PERSPECTIVES