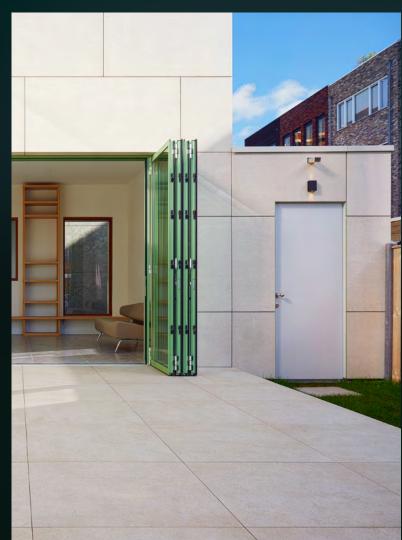

as intense and appealing as possible is one of many advantages of our folding glass walls. The idea, like many good ideas, is simple: the glass surface can be folded into a narrow wing package and thus, unlike conventional sliding doors, disappears almost completely from the field of vision. The heart of the folding glass door is a multi-functional insulating web that enables particularly slim profiles — even with the bar ensures perfect insulation. The result is an almost completely unobstructed view, a harmonious connection between the interior

## FOLDING GLASS WALLS: NEW PERSPECTIVES