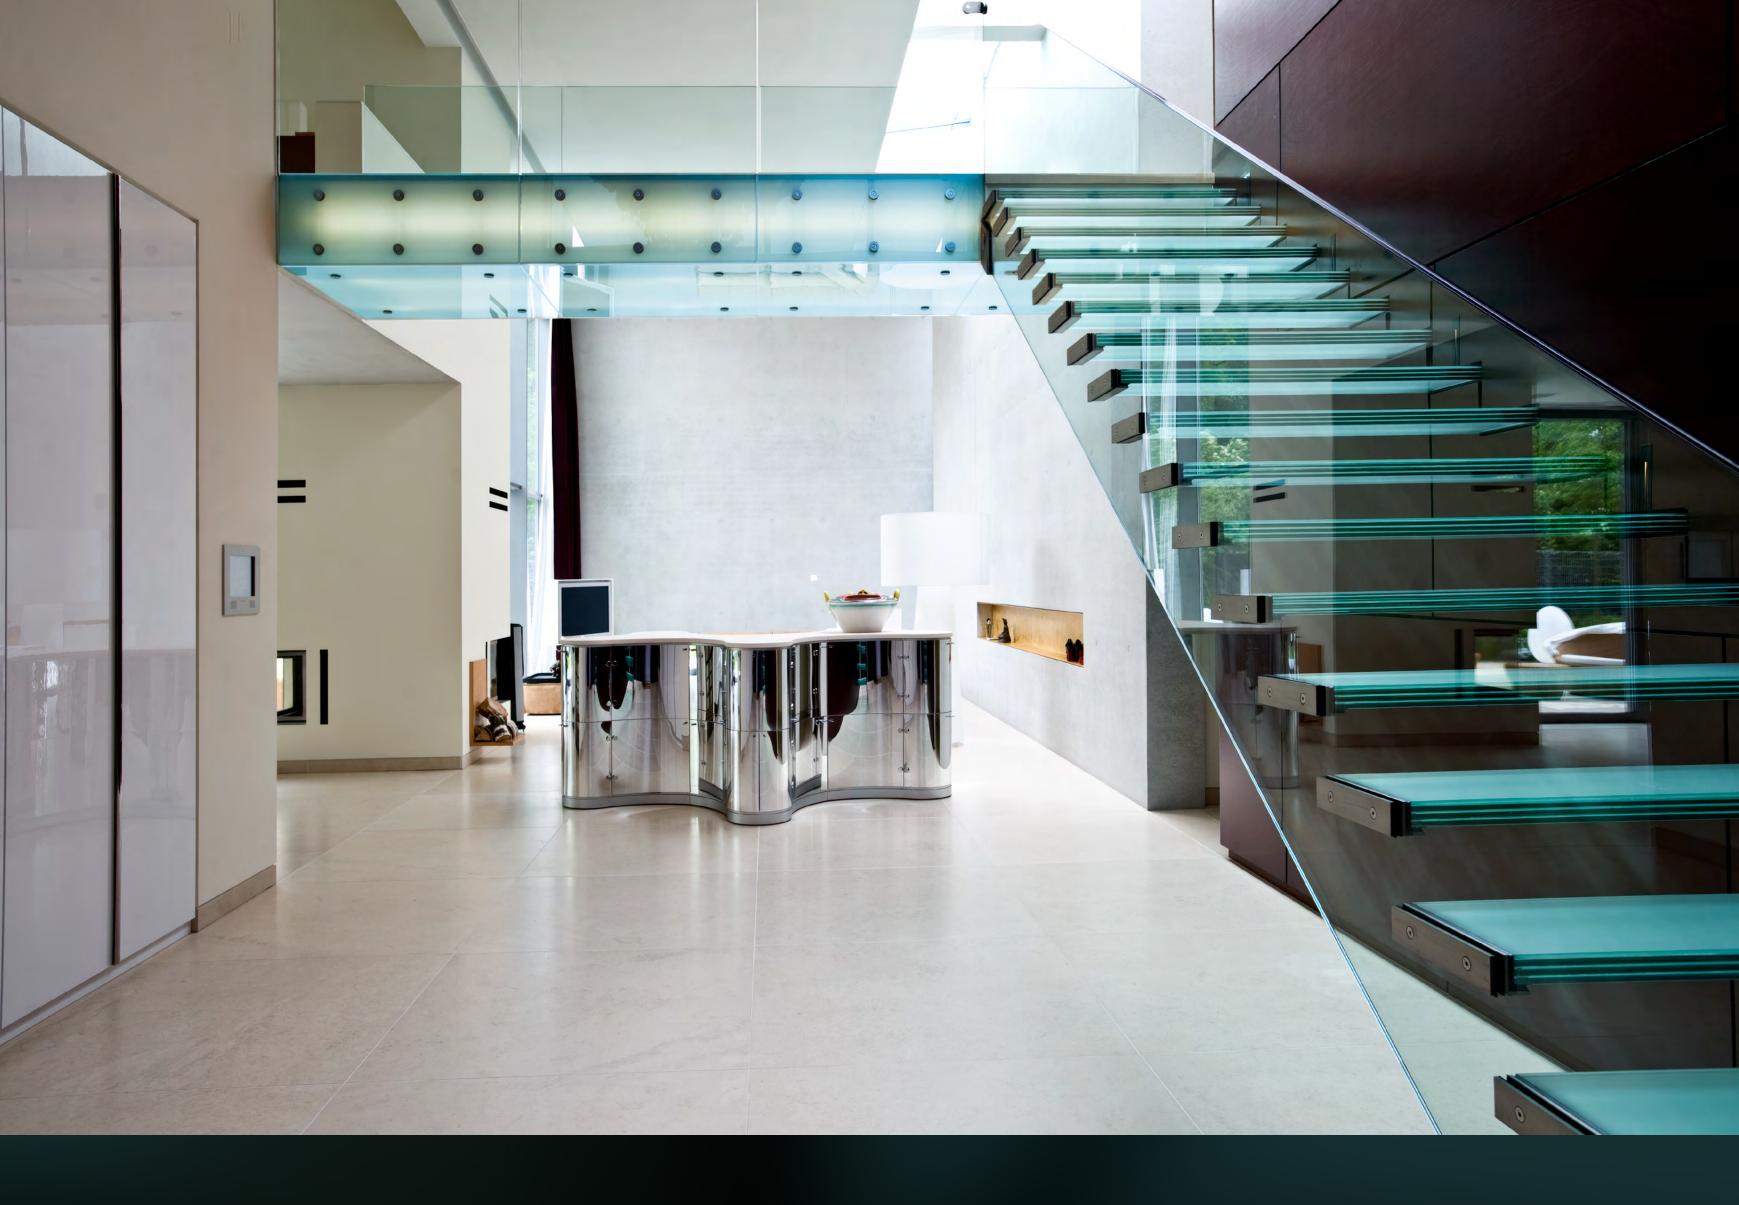

# GLASS STAIRS THE BEST WAY TO ASCEND

Stairs are used not only to connect floors and provide access to buildings. They also have a considerable aesthetic importance. A staircase often gives a property its uniqueness. Our all-glass staircases are made for just that. Here, it is precisely the minimalist look that emphasises its exclusivity. The transparent steps, which are anchored almost invisibly, give a real feeling of glamour when ascending or descending. This pleasant floating state is secured by extra tempered and specially treated glass, which ensures absolute stability and non-slip steps. Whether satin-finished, subtly coloured, or LED-lit, our all-glass staircases create a wonderfully special sense of space.