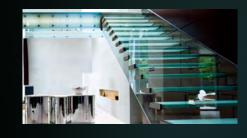

# GLASS STAIRS THE BEST WAY TO ASCEND

Stairs are used not only to connect floors and provide access to buildings. They also have a considerable aesthetic importance. A staircase often gives a property its uniqueness. Our all-glass staircases are made for just that. Here, it is precisely the minimalist look that emphasises its exclusivity. The transparent steps, which are anchored almost invisibly, give a real feeling of glamour when ascending or descending. This pleasant floating state is secured by extra tempered and specially treated glass, which ensures absolute stability and non-slip steps. Whether satin-finished, subtly coloured, or LED-lit, our all-glass staircases create a wonderfully special sense of space.