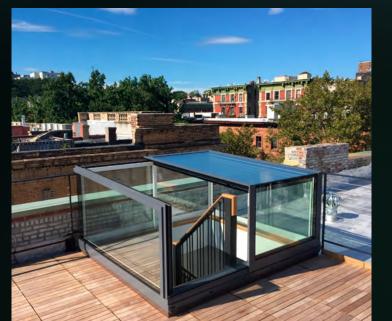

ARCHITECTURAL SKYLIGHTS: VASTLY SUPERIOR

Although they are at the top, they rarely get attention. Roofs can do a lot more for the quality of living than just protect against rain. For us, this is reason enough to deal intensively with the topic of architectural skylights — with results at the highest level of technology and design. The principle: the reduced frames and the resulting increased proportion of glass in the architectural skylights and roof vents allow considerably more natural light and fresh air into the home and bring it to a whole new level — climatically, visually, and architecturally. Whether we use proven standard products or customised high-tech solutions, our elegant accesses to the roof and the roof terrace or the automatic sliding roof designs highlight every property — by adding style, structural finesse, and living space.

# GLASS STAIRS THE BEST WAY TO ASCEND

Stairs are used not only to connect floors and provide access to buildings. They also have a considerable aesthetic importance. A staircase often gives a property its uniqueness. Our all-glass staircases are made for just that. Here, it is precisely the minimalist look that emphasises its exclusivity. The transparent steps, which are anchored almost invisibly, give a real feeling of glamour when ascending or descending. This pleasant floating state is secured by extra tempered and specially treated glass, which ensures absolute stability and non-slip steps. Whether satin-finished, subtly coloured, or LED-lit, our all-glass staircases create a wonderfully special sense of space.